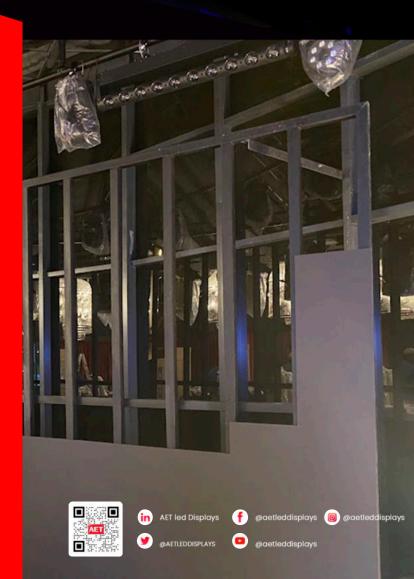

## **PROJECT OVERVIEW**

In January 2024, AET installed a high-resolution LED display at ISE-K Karaoke, located at Ikon Connaught Mall in Malaysia.

The installation features a pixel pitch of 2.5mm, delivering clear, vibrant visuals on a screen measuring 6080mm x 2560mm.

#### **PROJECT SCOPE**

The objective was to integrate a high-quality, seamless display into the karaoke space that would enhance the overall experience, ensuring guests enjoyed both the sound and the stunning visuals.