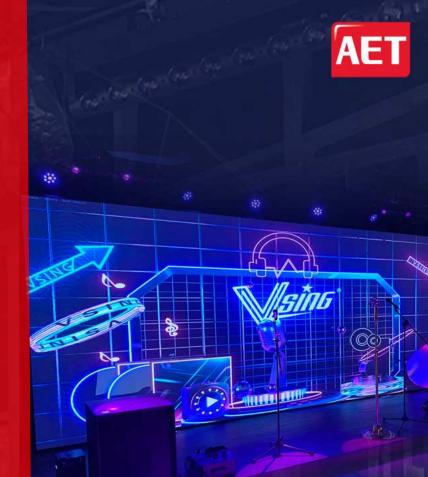

## **PROJECT OVERVIEW**

In January 2024, AET installed a high-resolution LED display at ISE-K Karaoke, located at Ikon Connaught Mall in Malaysia.

The installation features a pixel pitch of 2.5mm, delivering clear, vibrant visuals on a screen measuring 6080mm x 2560mm.

#### **KEY SOLUTION COMPONENTS**

- 2.5mm pixel pitch for optimal resolution.
- Large screen size (6080mm x 2560mm) for immersive visuals.
- Bright, vibrant display performance in low-light environments.

#### RESULTS

The new display transformed ISE-K Karaoke into a multi-sensory entertainment destination. With crystal-clear visuals complementing the top-tier sound system, the space offers guests an engaging and memorable experience.